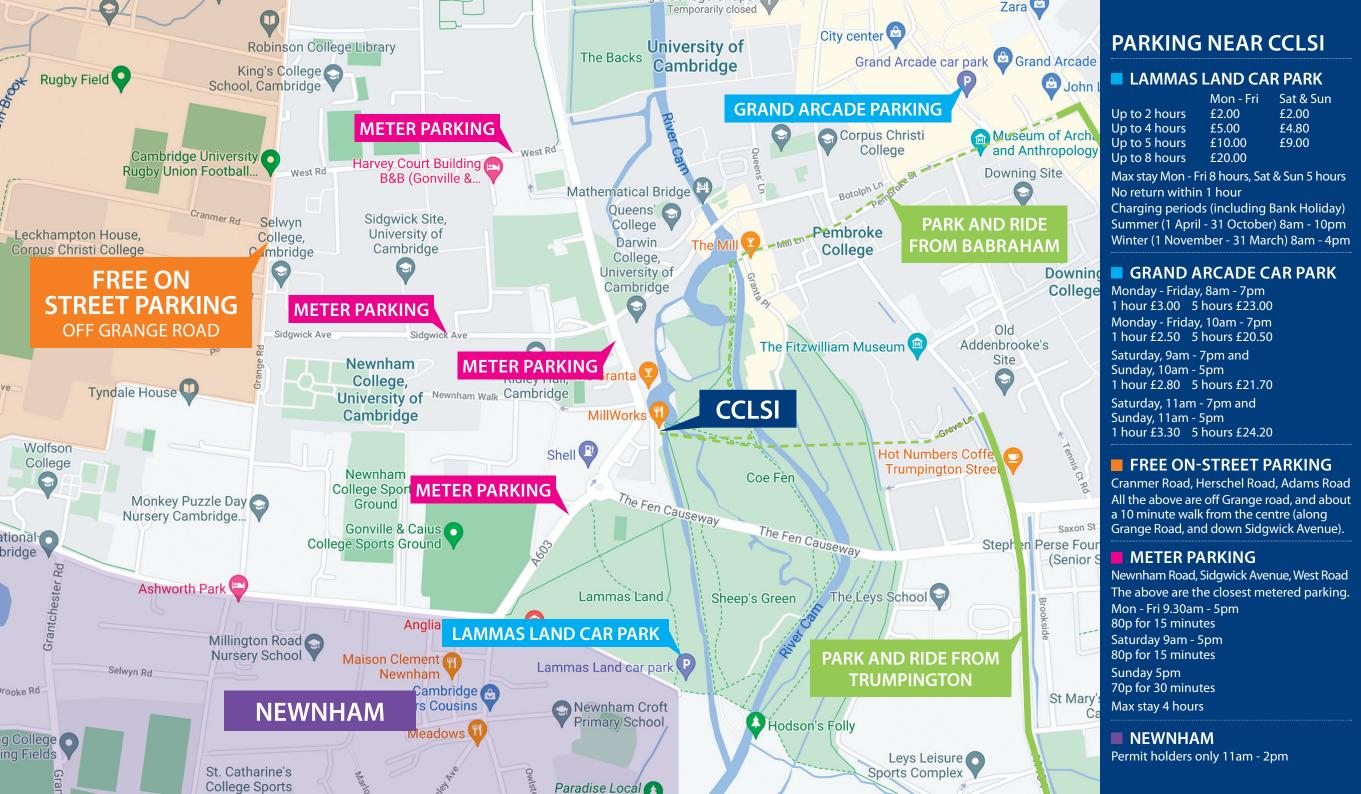

## **PARKING NEAR CCLSI**

## A LAMMAS LAND CAR PARK NEAREST NCP PUBLIC CAR PARK

Mon - Fri Sat & Sun
Up to 2 hours £2.00 £2.00
Up to 4 hours £5.00 £4.80
Up to 5 hours £10.00 £9.00
Up to 8 hours £20.00

Max stay Mon - Fri 8 hours, Sat & Sun 5 hours No return within 1 hour Charging periods (including Bank Holiday) Summer (1 April - 31 October) 8am - 10pm Winter (1 November - 31 March) 8am - 4pm

## NEAREST METERED ALL DAY PARKING

Newnham Walk, Ridley Hall Road Mon - Fri 9.30am - 5pm 80p for 15 minutes Saturday 9am - 5pm 80p for 15 minutes Sunday 5pm 70p for 30 minutes Max stay 8 hours