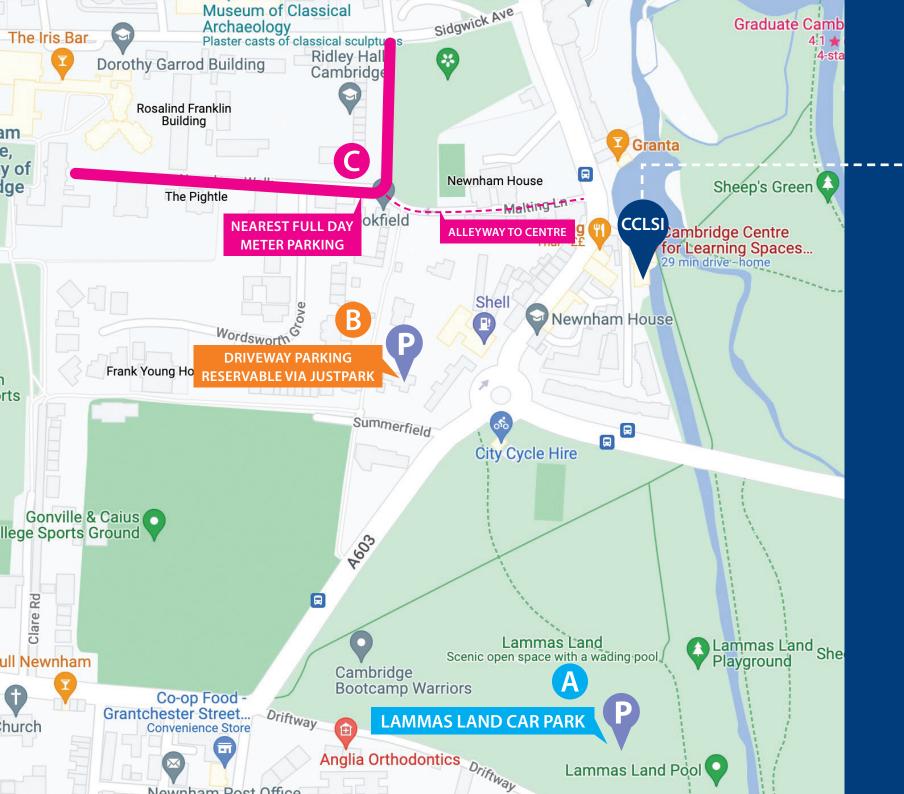

## A LAMMAS LAND CAR PARK NEAREST NCP PUBLIC CAR PARK

Mon - Fri Sat & Sun
Up to 2 hours £2.00 £2.00
Up to 4 hours £5.00 £4.80
Up to 5 hours £10.00 £9.00
Up to 8 hours £20.00

Max stay Mon - Fri 8 hours, Sat & Sun 5 hours No return within 1 hour Charging periods (including Bank Holiday) Summer (1 April - 31 October) 8am - 10pm Winter (1 November - 31 March) 8am - 4pm

## **B** NEAREST PRE-BOOKABLE PRIVATE PARKING

## NEAREST METERED ALL DAY PARKING

Newnham Walk, Ridley Hall Road Mon - Fri 9.30am - 5pm 80p for 15 minutes Saturday 9am - 5pm 80p for 15 minutes Sunday 5pm 70p for 30 minutes Max stay 8 hours