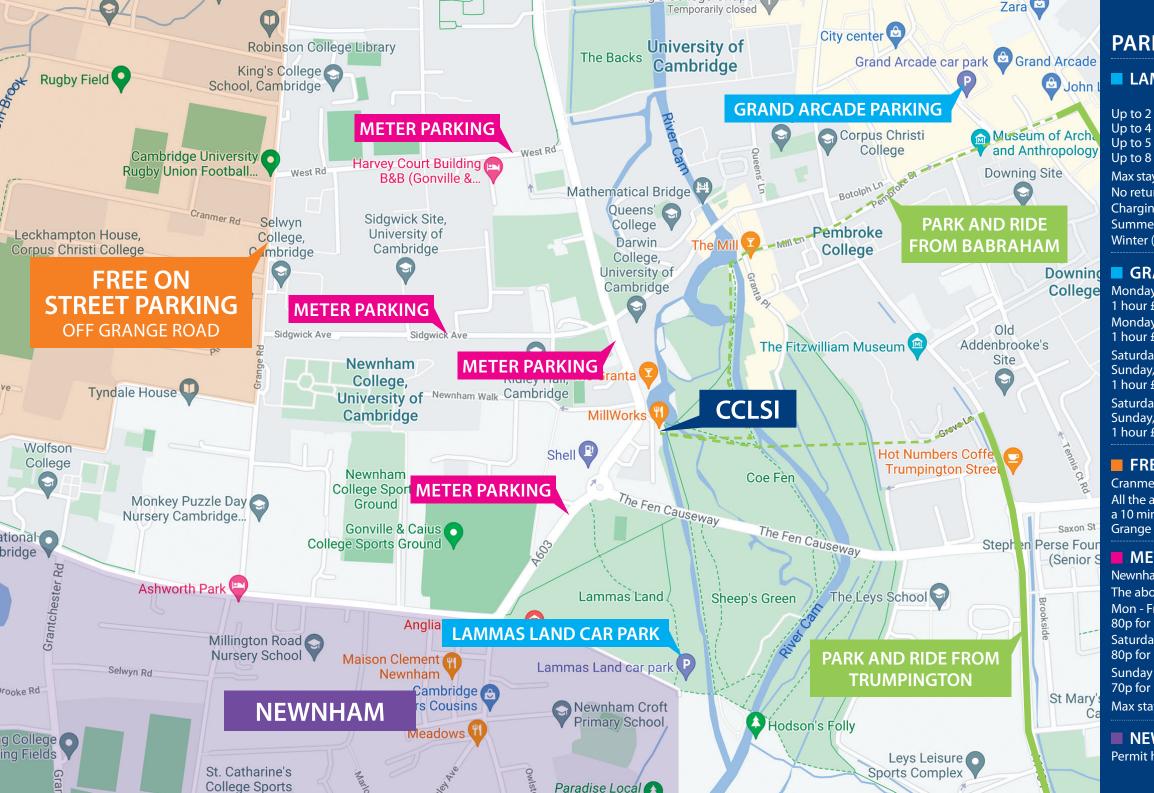

# **PARKING NEAR CCLSI**

#### LAMMAS LAND CAR PARK

|               | Mon - Fri | Sat & Sun |
|---------------|-----------|-----------|
| Up to 2 hours | £2.00     | £2.00     |
| Up to 4 hours | £5.00     | £4.80     |
| Up to 5 hours | £10.00    | £9.00     |
| Up to 8 hours | £20.00    |           |
|               |           |           |

Max stay Mon - Fri 8 hours, Sat & Sun 5 hours No return within 1 hour Charging periods (including Bank Holiday)

Summer (1 April - 31 October) 8am - 10pm Winter (1 November - <u>31 March) 8am - 4pm</u>

#### Downing 📕 GRAND ARCADE CAR PARK

**College** Monday - Friday, 8am - 7pm 1 hour £3.00 5 hours £23.00 Monday - Friday, 10am - 7pm 1 hour £2.50 5 hours £20.50

> Saturday, 9am - 7pm and Sunday, 10am - 5pm 1 hour £2.80 <u>5</u> hours £21.70

Saturday, 11am - 7pm and Sunday, 11am - 5pm 1 hour £3.30 5 hours £24.20

## FREE ON-STREET PARKING

Cranmer Road, Herschel Road, Adams Road All the above are off Grange road, and about a 10 minute walk from the centre (along Grange Road, and down Sidgwick Avenue).

### METER PARKING

Newnham Road, Sidgwick Avenue, West Road The above are the closest metered parking. Mon - Fri 9.30am - 5pm 80p for 15 minutes Saturday 9am - 5pm 80p for 15 minutes Sunday 5pm 70p for 30 minutes Max stay 4 hours

Permit holders only 11am - 2pm

Cambridge Centre for Learning Spaces International, Newnham Mill, Newnham Road, Cambridge CB3 9EY.