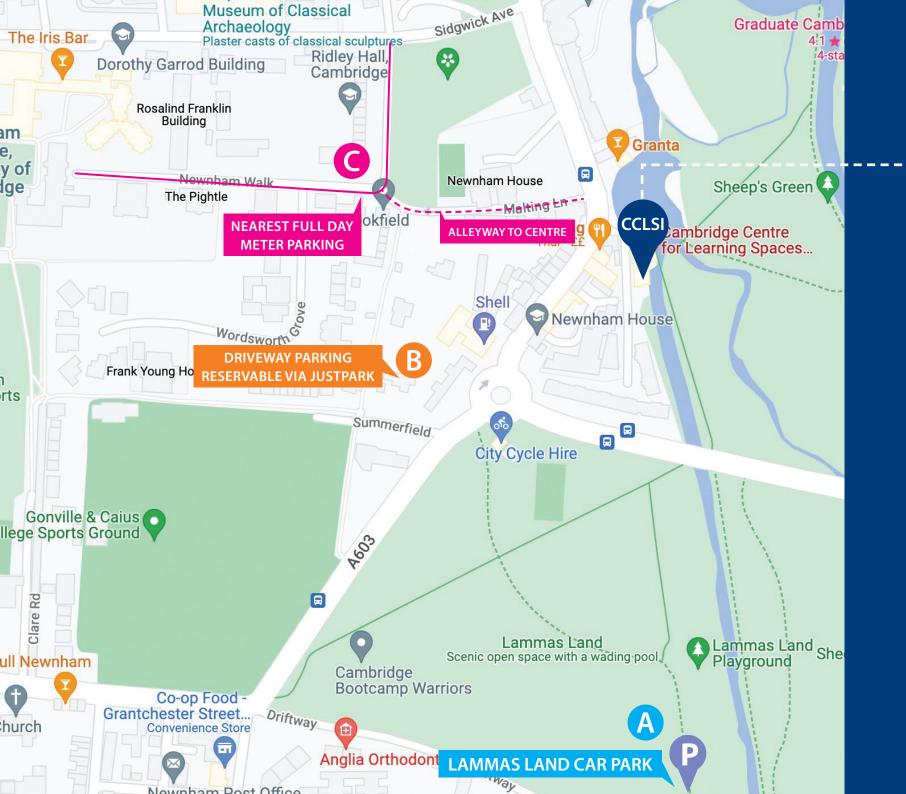

# PARKING NEAR CCLSI

#### A LAMMAS LAND CAR PARK CB3 9PA NEAREST NCP PUBLIC CAR PARK

Mon - Fri Sat & Sun Up to 2 hours £2.00 £2.00 £5.00 £4.80 Up to 4 hours Up to 5 hours £10.00 £9.00 Up to 8 hours £20.00 Max stay Mon - Fri 8 hours, Sat & Sun 5 hours No return within 1 hour Charging periods (including Bank Holiday) Summer (1 April - 31 October) 8am - 10pm Winter (1 November - 31 March) 8am - 4pm

**B** NEAREST PRE-BOOKABLE PRIVATE PARKING Book via JustPark

#### C NEAREST METERED ALL DAY PARKING

Newnham Walk, Ridley Hall Road Mon - Fri 9.30am - 5pm 80p for 15 minutes Saturday 9am - 5pm 80p for 15 minutes Sunday 5pm 70p for 30 minutes Max stay 8 hours